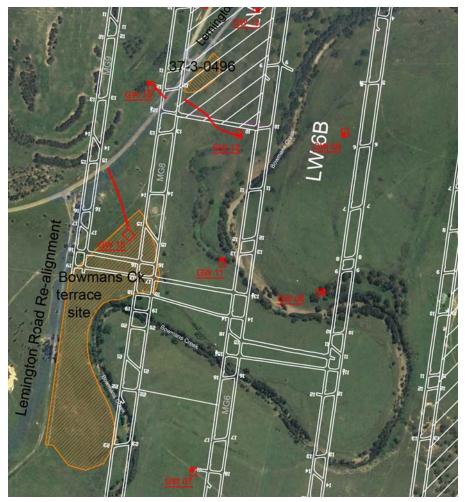

- Subdivision of the previously defined PAD area (as defined in the plan to Schedule D) into two separate archaeological sites:
  - a site associated with a remnant third terrace landform being the previously described potential Pleistocene PAD area (AHIMS site 37-3-0496); and
  - a site associated with a second terrace landform, now described as the Bowmans Creek Terrace Site.
- Testing in the previously described potential Pleistocene PAD area has determined that artefacts are of Holocene age, occurring within topsoil overlying an eroded surface of Pleistocene age.
- The boundaries of this PAD area have been modified and redefined to be coincident with a remnant third terrace.
- The AHIMS site card (37-3-0496) has been amended to reflect the redefined PAD boundaries (see Appendix C to attachment 3).
- The southern extent of the previously defined PAD is characterised by a continuum of artefacts at varying densities and has been redefined to be coincident with a second terrace.
- A new AHIMS site card has been completed for the amended southern area of PAD, now referred to as the Bowmans Creek Terrace Site (see Appendix D to attachment 3).
- An agreed salvage program consistent with the AHIP conditions will be implemented to manage
  the disturbance of Aboriginal objects within the redefined PAD from the development of gas wells
  and associated surface infrastructure.

A further outcome of this assessment is that now only one proposed gas well is required to be located in an area of redefined PAD, this being gas well 15 (as described in the MOD 7 EA) to be located in the Bowmans Creek Terrace Site. ACOL has investigated whether it is technically feasible to locate this gas well to an area outside the Bowmans Creek Terrace Site. However, mine planning, gas management and land ownership constraints dictate that the well is required to be located within 100 m of the start line of the longwall block and within 30 m of the tailgate (i.e., in an up dip seam location). Hence it is technically and logistically infeasible to relocate the gas well to outside the redefined site. Notwithstanding, ACOL is committed to minimise surface disturbance works associated with constructing and operating gas well 15 within the Bowmans Creek Terrace Site as far as practically possible. Further, as agreed with Aboriginal stakeholders, a salvage program will be implemented in accordance with the AHIP to ensure that impacts to Aboriginal objects are appropriately managed. As indicated no other gas well is proposed to be developed in an area of PAD.