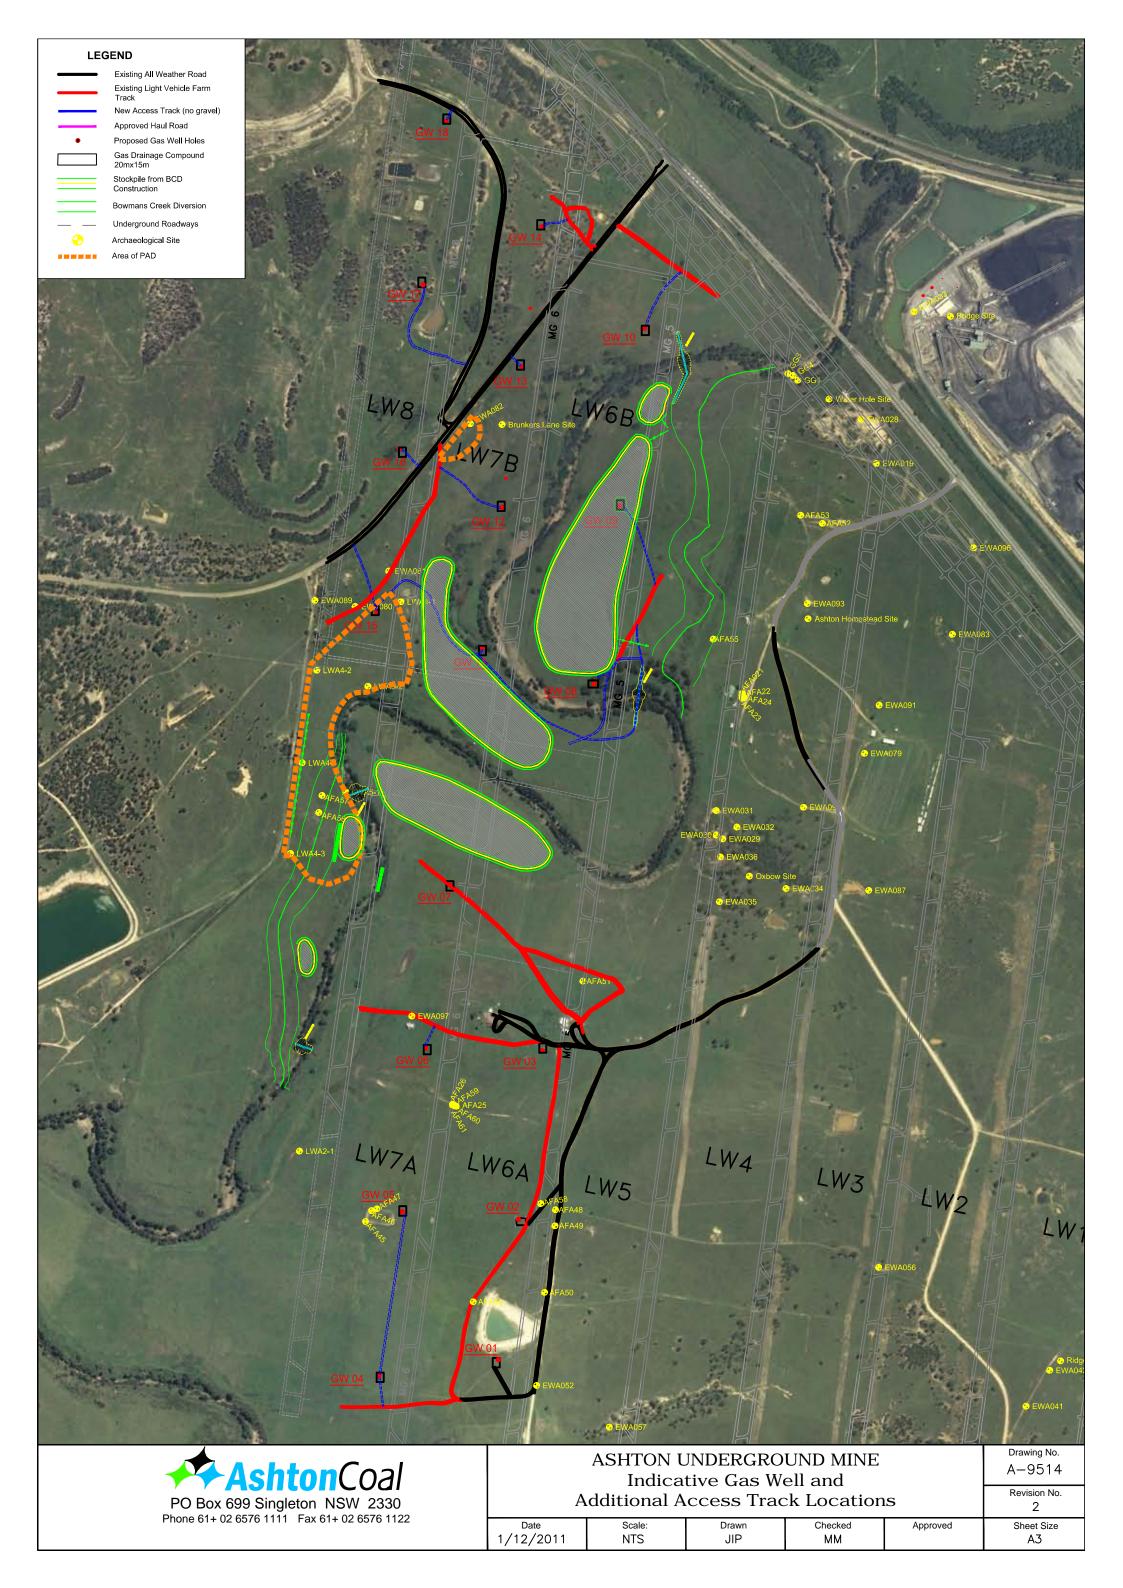

On 15 June 2011 the Planning Assessment Commission (PAC), under delegation from the Minister for Planning and Infrastructure, modified DA 309-11-2001 (MOD 7) to allow (inter alia) the development of approximately fifteen surface gas wells above the Ashton underground mine (above longwall panels 6B, 7A, 7B and 8).

- Subdivision of the previously defined PAD area (as defined in the plan to Schedule D) into two separate archaeological sites:
  - a site associated with a remnant third terrace landform being the previously described potential Pleistocene PAD area (AHIMS site 37-3-0496); and
  - a site associated with a second terrace landform, now described as the Bowmans Creek Terrace Site.
- Testing in the previously described potential Pleistocene PAD area has determined that artefacts are of Holocene age, occurring within topsoil overlying an eroded surface of Pleistocene age.
- The boundaries of this PAD area have been modified and redefined to be coincident with a remnant third terrace.
- The AHIMS site card (37-3-0496) has been amended to reflect the redefined PAD boundaries (see Appendix C to attachment 3).
- The southern extent of the previously defined PAD is characterised by a continuum of artefacts at varying densities and has been redefined to be coincident with a second terrace.
- A new AHIMS site card has been completed for the amended southern area of PAD, now referred to as the Bowmans Creek Terrace Site (see Appendix D to attachment 3).
- An agreed salvage program consistent with the AHIP conditions will be implemented to manage
  the disturbance of Aboriginal objects within the redefined PAD from the development of gas wells
  and associated surface infrastructure.

A further outcome of this assessment is that now only one proposed gas well is required to be located in an area of redefined PAD, this being gas well 15 (as described in the MOD 7 EA) to be located in the Bowmans Creek Terrace Site. ACOL has investigated whether it is technically feasible to locate this gas well to an area outside the Bowmans Creek Terrace Site. However, mine planning, gas management and land ownership constraints dictate that the well is required to be located within 100 m of the start line of the longwall block and within 30 m of the tailgate (i.e., in an up dip seam location). Hence it is technically and logistically infeasible to relocate the gas well to outside the redefined site. Notwithstanding, ACOL is committed to minimise surface disturbance works associated with constructing and operating gas well 15 within the Bowmans Creek Terrace Site as far as practically possible. Further, as agreed with Aboriginal stakeholders, a salvage program will be implemented in accordance with the AHIP to ensure that impacts to Aboriginal objects are appropriately managed. As indicated no other gas well is proposed to be developed in an area of PAD.