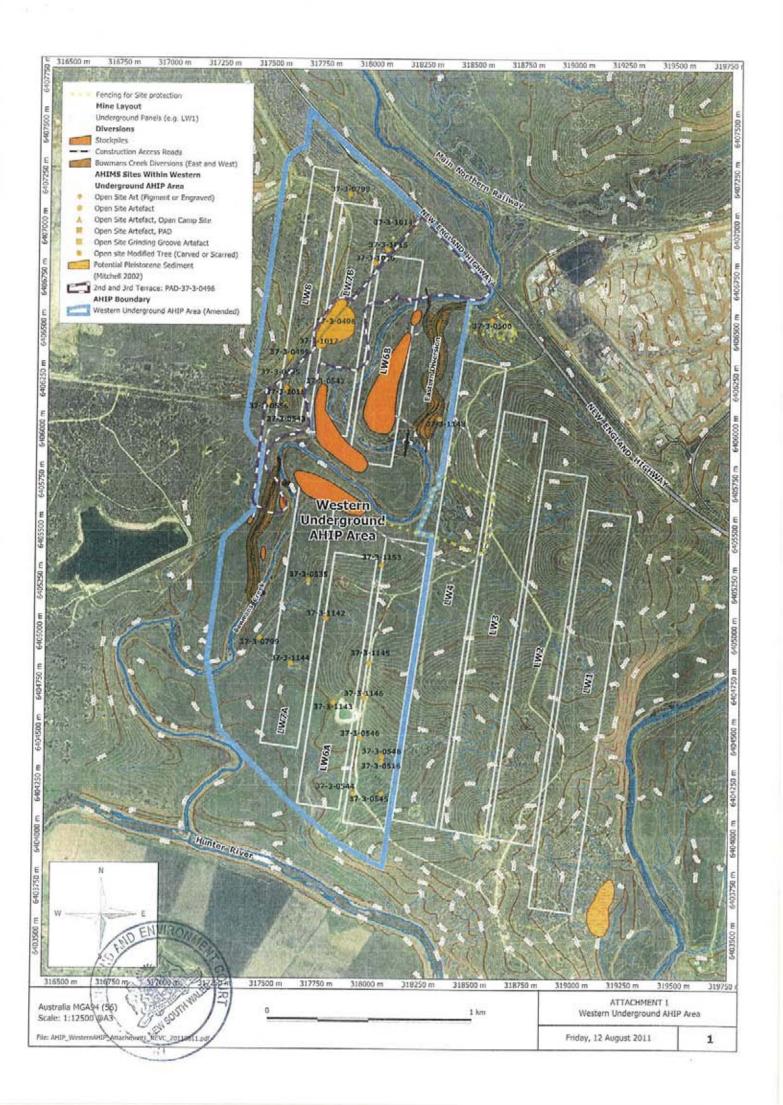

In August 2011, Ashton Coal Operations Pty Limited (ACOL) was granted an Aboriginal Heritage Impact Permit (AHIP) by the Land and Environment Court ([2011] NSWLEC 1249) over underground longwall panels LW5, LW6A, LW6B, LW7A, LW7B and LW8, and encompassing the Bowmans Creek diversion. The AHIP (attachment 2) authorises:

- Subdivision of the previously defined PAD area (as defined in the plan to Schedule D) into two separate archaeological sites:
  - a site associated with a remnant third terrace landform being the previously described potential Pleistocene PAD area (AHIMS site 37-3-0496); and
  - a site associated with a second terrace landform, now described as the Bowmans Creek Terrace Site.
- Testing in the previously described potential Pleistocene PAD area has determined that artefacts are of Holocene age, occurring within topsoil overlying an eroded surface of Pleistocene age.
- The boundaries of this PAD area have been modified and redefined to be coincident with a remnant third terrace.
- The AHIMS site card (37-3-0496) has been amended to reflect the redefined PAD boundaries (see Appendix C to attachment 3).
- The southern extent of the previously defined PAD is characterised by a continuum of artefacts at varying densities and has been redefined to be coincident with a second terrace.
- A new AHIMS site card has been completed for the amended southern area of PAD, now referred to as the Bowmans Creek Terrace Site (see Appendix D to attachment 3).
- An agreed salvage program consistent with the AHIP conditions will be implemented to manage
  the disturbance of Aboriginal objects within the redefined PAD from the development of gas wells
  and associated surface infrastructure.

A further outcome of this assessment is that now only one proposed gas well is required to be located in an area of redefined PAD, this being gas well 15 (as described in the MOD 7 EA) to be located in the Bowmans Creek Terrace Site. ACOL has investigated whether it is technically feasible to locate this gas well to an area outside the Bowmans Creek Terrace Site. However, mine planning, gas management and land ownership constraints dictate that the well is required to be located within 100 m of the start line of the longwall block and within 30 m of the tailgate (i.e., in an up dip seam location). Hence it is technically and logistically infeasible to relocate the gas well to outside the redefined site. Notwithstanding, ACOL is committed to minimise surface disturbance works associated with constructing and operating gas well 15 within the Bowmans Creek Terrace Site as far as practically possible. Further, as agreed with Aboriginal stakeholders, a salvage program will be implemented in accordance with the AHIP to ensure that impacts to Aboriginal objects are appropriately managed. As indicated no other gas well is proposed to be developed in an area of PAD.