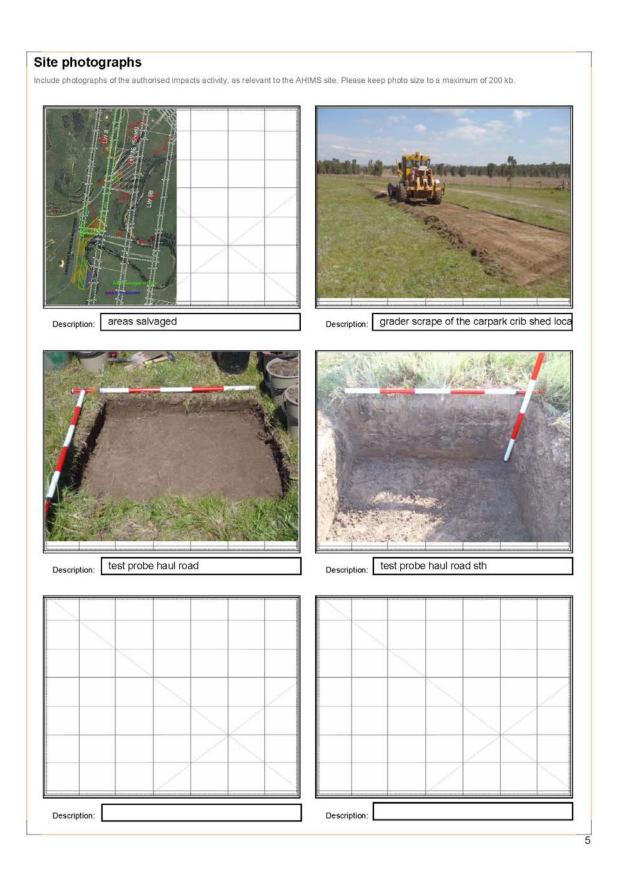

- Subdivision of the previously defined PAD area (as defined in the plan to Schedule D) into two separate archaeological sites:
  - a site associated with a remnant third terrace landform being the previously described potential Pleistocene PAD area (AHIMS site 37-3-0496); and
  - a site associated with a second terrace landform, now described as the Bowmans Creek Terrace Site.
- Testing in the previously described potential Pleistocene PAD area has determined that artefacts are of Holocene age, occurring within topsoil overlying an eroded surface of Pleistocene age.
- The boundaries of this PAD area have been modified and redefined to be coincident with a remnant third terrace.
- The AHIMS site card (37-3-0496) has been amended to reflect the redefined PAD boundaries (see Appendix C to attachment 3).
- The southern extent of the previously defined PAD is characterised by a continuum of artefacts at varying densities and has been redefined to be coincident with a second terrace.
- A new AHIMS site card has been completed for the amended southern area of PAD, now referred to as the Bowmans Creek Terrace Site (see Appendix D to attachment 3).
- An agreed salvage program consistent with the AHIP conditions will be implemented to manage
  the disturbance of Aboriginal objects within the redefined PAD from the development of gas wells
  and associated surface infrastructure.

A further outcome of this assessment is that now only one proposed gas well is required to be located in an area of redefined PAD, this being gas well 15 (as described in the MOD 7 EA) to be located in the Bowmans Creek Terrace Site. ACOL has investigated whether it is technically feasible to locate this gas well to an area outside the Bowmans Creek Terrace Site. However, mine planning, gas management and land ownership constraints dictate that the well is required to be located within 100 m of the start line of the longwall block and within 30 m of the tailgate (i.e., in an up dip seam location). Hence it is technically and logistically infeasible to relocate the gas well to outside the redefined site. Notwithstanding, ACOL is committed to minimise surface disturbance works associated with constructing and operating gas well 15 within the Bowmans Creek Terrace Site as far as practically possible. Further, as agreed with Aboriginal stakeholders, a salvage program will be implemented in accordance with the AHIP to ensure that impacts to Aboriginal objects are appropriately managed. As indicated no other gas well is proposed to be developed in an area of PAD.

includes salvaging Aboriginal objects in the impacted area of the Bowmans Creek Terrace Site (in accordance with the agreed approach and AHIP conditions); implementing environmental and safety controls for both the construction and operational phases; and the actual drilling and completion of the well.