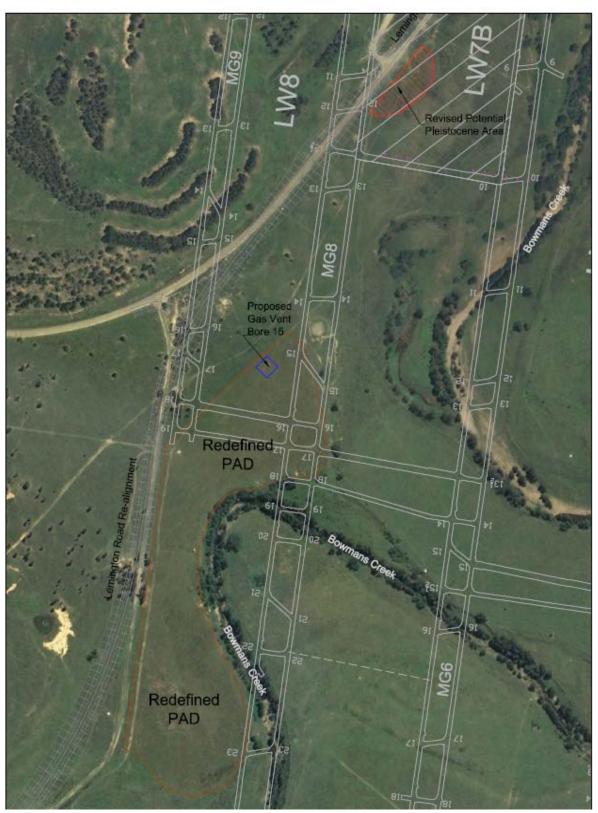

- Subdivision of the previously defined PAD area (as defined in the plan to Schedule D) into two separate archaeological sites:
  - a site associated with a remnant third terrace landform being the previously described potential Pleistocene PAD area (AHIMS site 37-3-0496); and
  - a site associated with a second terrace landform, now described as the Bowmans Creek Terrace Site.
- Testing in the previously described potential Pleistocene PAD area has determined that artefacts are of Holocene age, occurring within topsoil overlying an eroded surface of Pleistocene age.
- The boundaries of this PAD area have been modified and redefined to be coincident with a remnant third terrace.
- The AHIMS site card (37-3-0496) has been amended to reflect the redefined PAD boundaries (see Appendix C to attachment 3).
- The southern extent of the previously defined PAD is characterised by a continuum of artefacts at varying densities and has been redefined to be coincident with a second terrace.
- A new AHIMS site card has been completed for the amended southern area of PAD, now referred to as the Bowmans Creek Terrace Site (see Appendix D to attachment 3).
- An agreed salvage program consistent with the AHIP conditions will be implemented to manage
  the disturbance of Aboriginal objects within the redefined PAD from the development of gas wells
  and associated surface infrastructure.

A further outcome of this assessment is that now only one proposed gas well is required to be located in an area of redefined PAD, this being gas well 15 (as described in the MOD 7 EA) to be located in the Bowmans Creek Terrace Site. ACOL has investigated whether it is technically feasible to locate this gas well to an area outside the Bowmans Creek Terrace Site. However, mine planning, gas management and land ownership constraints dictate that the well is required to be located within 100 m of the start line of the longwall block and within 30 m of the tailgate (i.e., in an up dip seam location). Hence it is technically and logistically infeasible to relocate the gas well to outside the redefined site. Notwithstanding, ACOL is committed to minimise surface disturbance works associated with constructing and operating gas well 15 within the Bowmans Creek Terrace Site as far as practically possible. Further, as agreed with Aboriginal stakeholders, a salvage program will be implemented in accordance with the AHIP to ensure that impacts to Aboriginal objects are appropriately managed. As indicated no other gas well is proposed to be developed in an area of PAD.